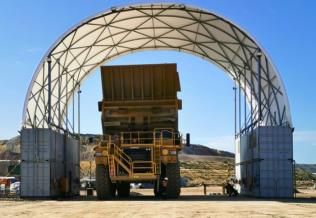

Allshelter provides shelters on mine sites all across Australia as well as globally. Easily relocatable, flexible and heavy-duty, our range of fabric shelters can be used for nearly any purpose in the mining industry. Design, engineering, manufacturing and installation, we have you covered.

Engineered to be permanent and designed to be temporary, fabric shelters have the ability to be relocated, proving to be beneficial. As mine sites expand and move into new locations, your shelter has the ability to move with you.

## Versatile Uses

- Tyre change bay
- Machinery & equipment storage
- Maintenance workshops
- Warehousing & bulk storage
- Site shutdowns
- Staffing camps
- Assembly areas