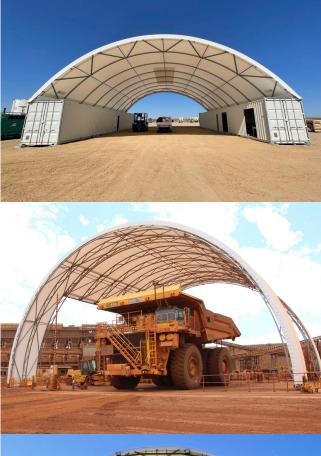

Allshelter provides shelters on mine sites all across Australia as well as globally. Easily relocatable, flexible and heavy-duty, our range of fabric shelters can be used for nearly any purpose in the mining industry. Design, engineering, manufacturing and installation, we have you covered.

Engineered to be permanent and designed to be temporary, fabric shelters have the ability to be relocated, proving to be beneficial. As mine sites expand and move into new locations, your shelter has the ability to move with you.

## Versatile Uses

- Tyre change bay
- Machinery & equipment storage
- Maintenance workshops
- Warehousing & bulk storage
- Site shutdowns
- Staffing camps
- Assembly areas