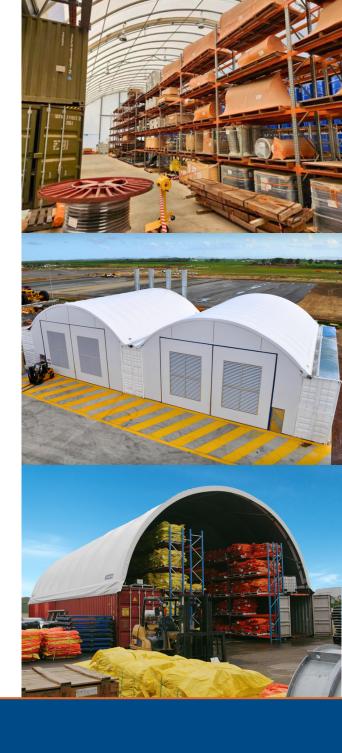

In an industrial environment bulky storage facilities are needed for plant equipment, machinery, bulky stock and materials, and the flexible widths, heights and access options of Allshelter shelters make them an ideal fit.

## **Versatile Uses**

- Extra warehouse & storage
- Equipment & machinery storage
- · Sandblasting & painting
- Maintenance shed
- Bulky goods storage
- Manufacturing workshops