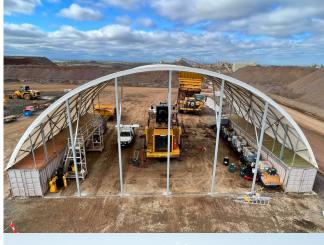

## **Versatile Uses**

- Precast facility
- Maintenance workshop
- Assembly area / breakroom
- Bulk storage of equipment or goods
- Onsite manufacturing & assembly
- Soil remediation