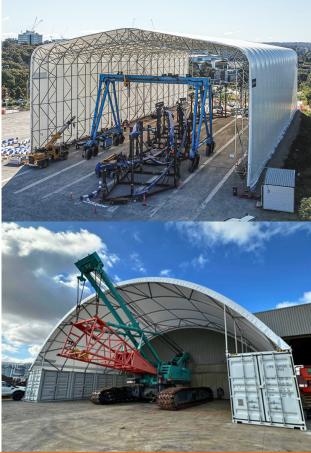

## **Versatile Uses**

- Precast facility
- Maintenance workshop
- Assembly area / breakroom
- Bulk storage of equipment or goods
- Onsite manufacturing & assembly
- Soil remediation