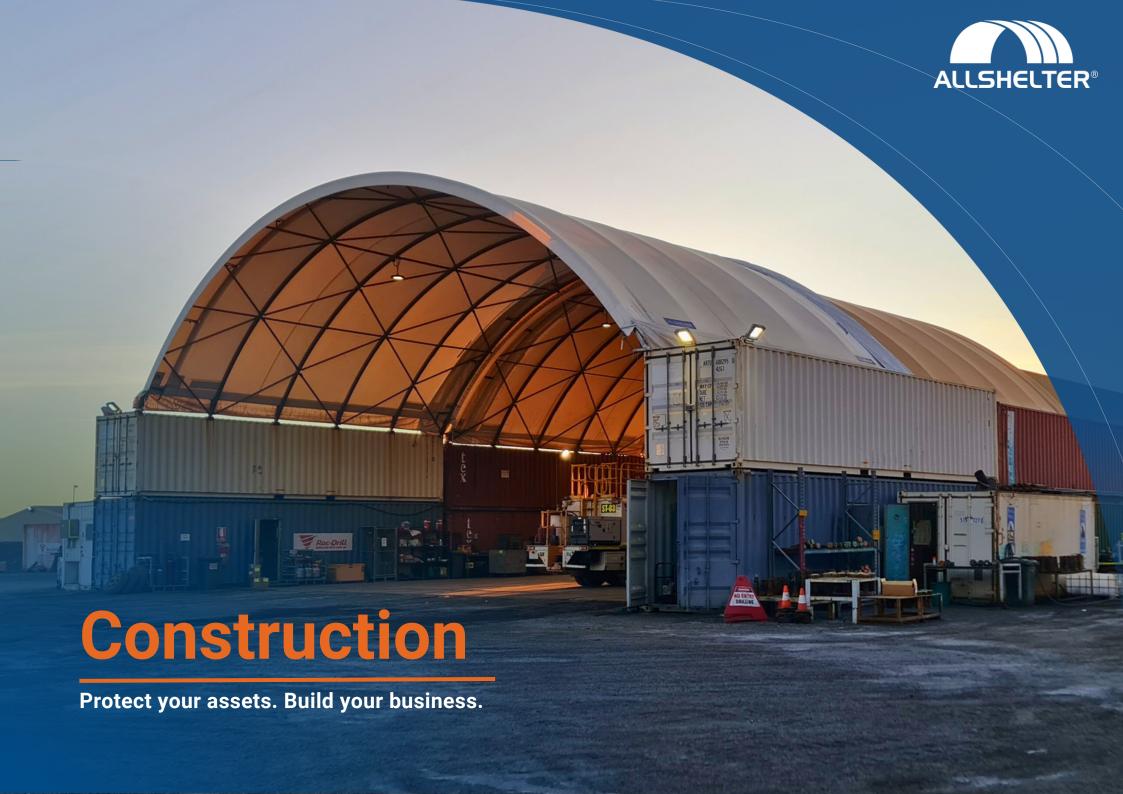

Easily relocatable, flexible and heavy-duty, Allshelter shelters are an ideal fit for short-term construction sites that need moveable storage. shade and security solutions without compromising durability.

Our temporary and ground-mounted shelters can quickly be built, expanded and moved when the project moves on, or remain as a permanent structure as long as needed. Temporary structures on building sites generally don't require council approvals.