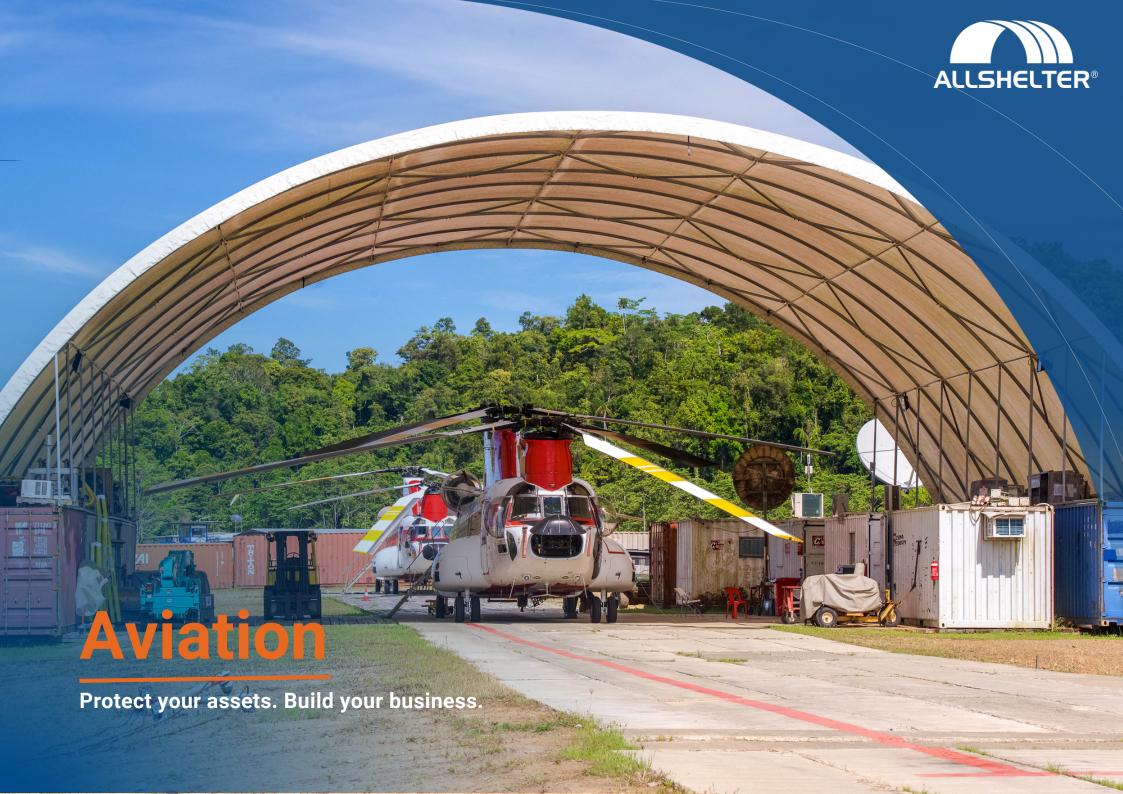

Whether it's protecting elite military fighters, housing aviation aircraft used for accessing remote mines or supporting helicopters transporting offshore oil rigs, Allshelter provides a versatile range of clear-span aircraft hangars and aviation shade structures.

Allshelter aviation shelters offer a simple and affordable way for commercial aeroplane and helicopter owners to establish their own aircraft hangers, giving you complete control of your fleet. Allshelter fabric shelters are made to withstand the most extreme conditions, providing you with the comfort of knowing that all of your aviation assets are protected.