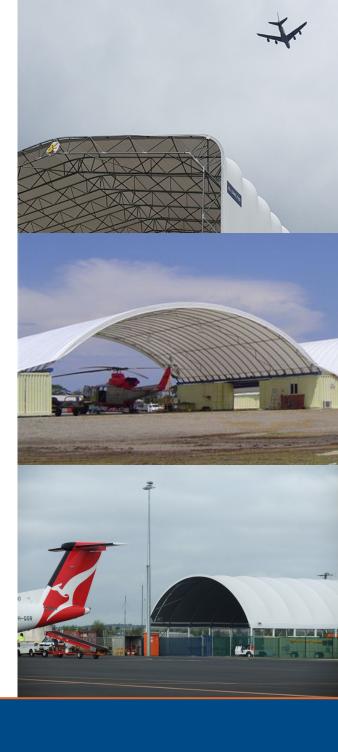

Whether it's protecting elite military fighters, housing aviation aircraft used for accessing remote mines or supporting helicopters transporting offshore oil rigs, Allshelter provides a versatile range of clear-span aircraft hangars and aviation shade structures.

Allshelter aviation shelters offer a simple and affordable way for commercial aeroplane and helicopter owners to establish their own aircraft hangers, giving you complete control of your fleet. Allshelter fabric shelters are made to withstand the most extreme conditions, providing you with the comfort of knowing that all of your aviation assets are protected.